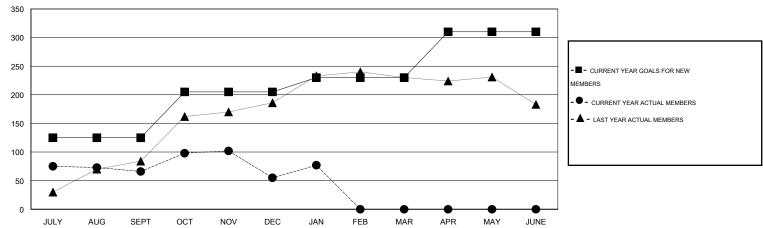

# LOCATION NIGERIA

| $\sim$ 1 | A.  | т | $\sim$ | ٨  | 6   |   | Λ |   |
|----------|-----|---|--------|----|-----|---|---|---|
| <br>     | V/I |   | ι.     | А. | · U | - | М | ١ |

|               |                  | Clubs            |                  |                  |               |                    | Members                             |                    |                  |
|---------------|------------------|------------------|------------------|------------------|---------------|--------------------|-------------------------------------|--------------------|------------------|
|               | RESUL            | TS FOR 2015-2016 |                  |                  |               | RESU               | JLTS FOR 2015-2016                  |                    |                  |
| QUARTER       | NEW CLUB<br>GOAL | NEW CLUBS        | DROPPED<br>CLUBS | NET<br>GAIN/LOSS | QUARTER       | NEW MEMBER<br>GOAL | CHARTER AND<br>NEW MEMBERS<br>ADDED | DROPPED<br>MEMBERS | NET<br>GAIN/LOSS |
| JULY/AUG/SEPT | 4                | 3                | 0                | 3                | JULY/AUG/SEPT | 125                | 96                                  | 30                 | 66               |
| OCT/NOV/DEC   | 2                | 1                | 0                | 1                | OCT/NOV/DEC   | 80                 | 84                                  | 95                 | -11              |
| JAN/FEB/MAR   | 0                | 0                | 0                | 0                | JAN/FEB/MAR   | 25                 | 24                                  | 2                  | 22               |
| APR/MAY/JUNE  | 2                | 0                | 0                | 0                | APR/MAY/JUNE  | 80                 | 0                                   | 0                  | 0                |

#### GOALS AND ACTUAL MEMBERS CUMULATIVE

| DROPPED CLUBS: 0  DROPPED MEMBERS |               | 37 CLUBS OF 80 ADDED 1 OR MORE NEW MEMBERS | GENDER DISTRIBUTION  MALE 1,157 (60.80%)  FEMALE 746 (39.20%) |          |  |
|-----------------------------------|---------------|--------------------------------------------|---------------------------------------------------------------|----------|--|
| DECEASED  CLUB CANCELLED  OTHER   | 5<br>0<br>122 | CLICK HERE FOR HEALTH ASSESSMENT DATA      | FAMILY UNIT MEMBERS HEAD OF HOUSEHOLD                         | 65<br>31 |  |
| TOTAL                             | 127           |                                            | NON-HEAD OF HOUSEHOLD                                         | 34       |  |