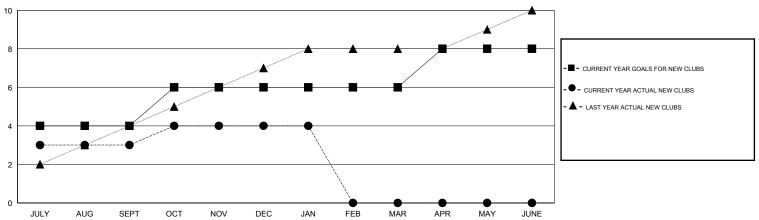

# LOCATION NIGERIA

| $\sim$ 1 | A.  | т | $\sim$ | ٨  | 6   |   | Λ |   |
|----------|-----|---|--------|----|-----|---|---|---|
| <br>     | V/I |   | ι.     | А. | · U | - | М | ١ |

|               |                  | Clubs            |                  |                  |               |                    | Members                             |                    |                  |
|---------------|------------------|------------------|------------------|------------------|---------------|--------------------|-------------------------------------|--------------------|------------------|
|               | RESUL            | TS FOR 2015-2016 |                  |                  |               | RESU               | JLTS FOR 2015-2016                  |                    |                  |
| QUARTER       | NEW CLUB<br>GOAL | NEW CLUBS        | DROPPED<br>CLUBS | NET<br>GAIN/LOSS | QUARTER       | NEW MEMBER<br>GOAL | CHARTER AND<br>NEW MEMBERS<br>ADDED | DROPPED<br>MEMBERS | NET<br>GAIN/LOSS |
| JULY/AUG/SEPT | 4                | 3                | 0                | 3                | JULY/AUG/SEPT | 125                | 96                                  | 30                 | 66               |
| OCT/NOV/DEC   | 2                | 1                | 0                | 1                | OCT/NOV/DEC   | 80                 | 84                                  | 95                 | -11              |
| JAN/FEB/MAR   | 0                | 0                | 0                | 0                | JAN/FEB/MAR   | 25                 | 24                                  | 2                  | 22               |
| APR/MAY/JUNE  | 2                | 0                | 0                | 0                | APR/MAY/JUNE  | 80                 | 0                                   | 0                  | 0                |

#### GOALS AND ACTUAL NEW CLUBS CUMULATIVE